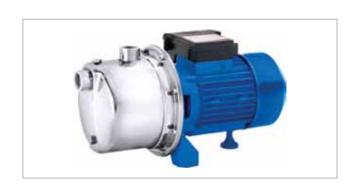

#### **Pump**

Jet pump Self priming Liquid pumped temperature up to 60°C Clean water with little impurities, non-aggressive liquid High head

#### Motor

Single phase/Three-phase, 50Hz/60Hz Insulation class: 130 Protection class: IP44 Ambient temperature up to 40°C With thermal overload protection Copper winding