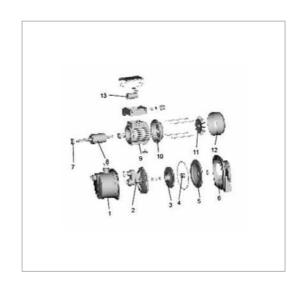

# **Parts Information of Jet Pump**

|    | Part            | Material                    | Remark                       |
|----|-----------------|-----------------------------|------------------------------|
| 1  | Pump body       | Cast iron                   | Electrophoretic treatment    |
| 2  | Diffuser        | Noryl                       |                              |
| 3  | Impeller        | Noryl/Stainless steel/Brass |                              |
| 4  | Mechanical seal | Silicon carbide/Graphite    |                              |
| 5  | Bracket cover   | Stainless steel             |                              |
| 6  | Support         | Aluminum                    |                              |
| 7  | Bearing         | High quality                |                              |
| 8  | Rotor           | Cold-rolled sheet           | Welded stainless steel shaft |
| 9  | Stator          | Aluminum casing             | Cold-rolled sheet stator     |
| 10 | End plate       | Aluminum                    |                              |
| 11 | Fan             | Noryl                       |                              |
| 12 | Fan cover       | Iron                        |                              |
| 13 | Capacitor       | High quality                |                              |