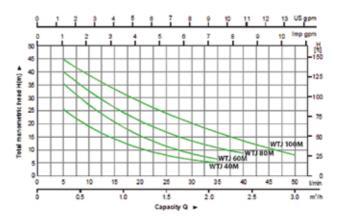

## **Hydraulic Performance Curve**

### **Specifications**

| Model    | Po   | wer  | Inlet/Outlet | Max. Flow<br>(L/min) | Max. Head<br>(m) | Max. Suct<br>(m) |
|----------|------|------|--------------|----------------------|------------------|------------------|
|          | (kW) | (HP) |              |                      |                  |                  |
| WTJ 40M  | 0.3  | 0.4  | 1"x 1"       | 40                   | 28               | 9                |
| WTJ 60M  | 0.45 | 0.6  | 1"x 1"       | 40                   | 38               | 9                |
| WTJ 80M  | 0.6  | 0.8  | 1"x 1"       | 50                   | 42               | 9                |
| WTJ 100M | 0.75 | 1.0  | 1"x 1"       | 60                   | 45               | 9                |